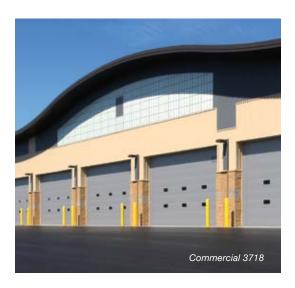

- High-quality durable two-part paint system meets American Architectural Manufacturing Association 2604 standards.
- Touch-up paint available at local Sherwin-Williams stores.
- Solar reflective paint technology results in lower surface temperatures compared with standard paints.
- Five-year finish warranty against chipping, chalking and excessive fading.
- Available on residential steel Classic<sup>™</sup>, Gallery<sup>®</sup> and Modern Steel™ Collections and all commercial steel sectional doors.