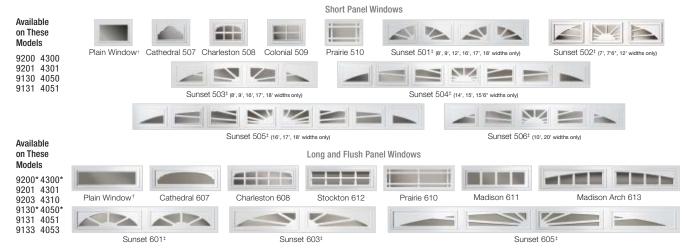

## **DECORATIVE WINDOWS**

Available in short or long panel designs, Clopay's decorative windows are created to complement many home styles.

## **DECORATIVE INSERT SERIES WINDOWS**

UV-protected cellular plastic insert designs snap into either the inside or outside of the window frame for easy cleaning or to change designs. Windows are offered in single strength, double strength, acrylic, obscure or insulated glass.