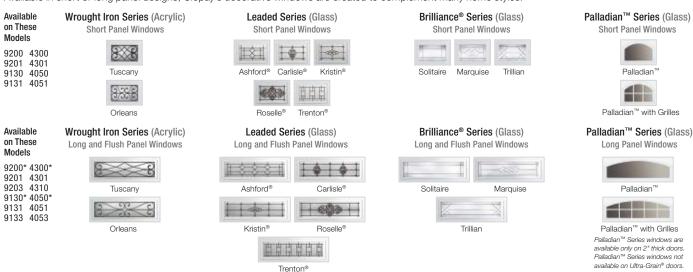

## **DECORATIVE WINDOWS**

Available in short or long panel designs, Clopay's decorative windows are created to complement many home styles.

## **DECORATIVE INSERT SERIES WINDOWS**

UV-protected cellular plastic insert designs snap into either the inside or outside of the window frame for easy cleaning or to change designs. Windows are offered in single strength, double strength, acrylic, obscure or insulated glass.